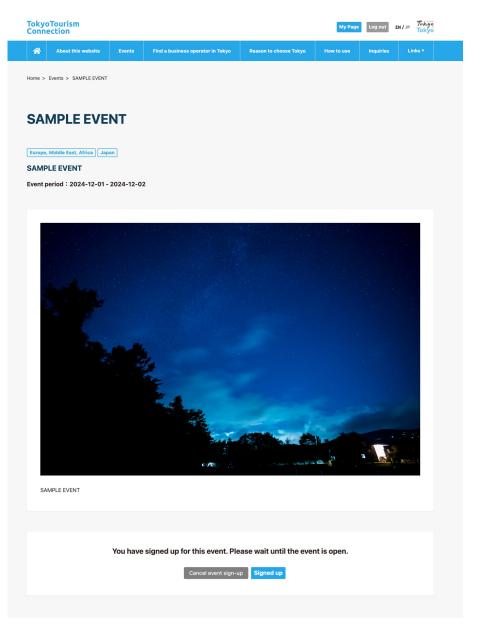

## Step3

Once you have completed your registration, you will be able to watch the event during the event period. By clicking the "Participate in event" button, you can access the videos.