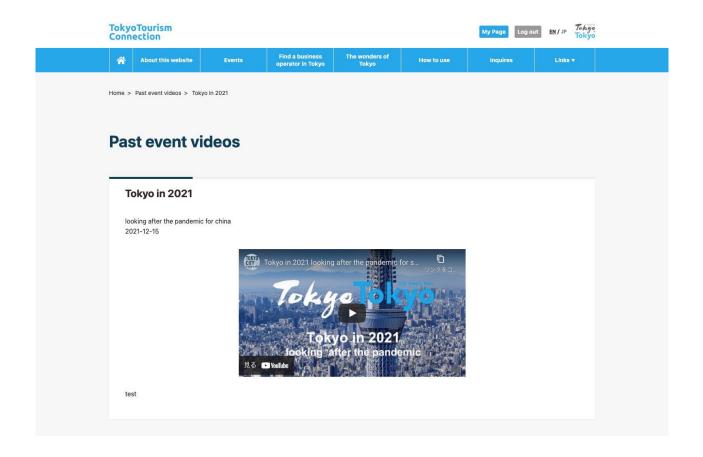

## 9. How to view past events

•Once you are logged in, select the event you want to view from the list of past events.

• You will be redirected to a page where you can watch archived videos.