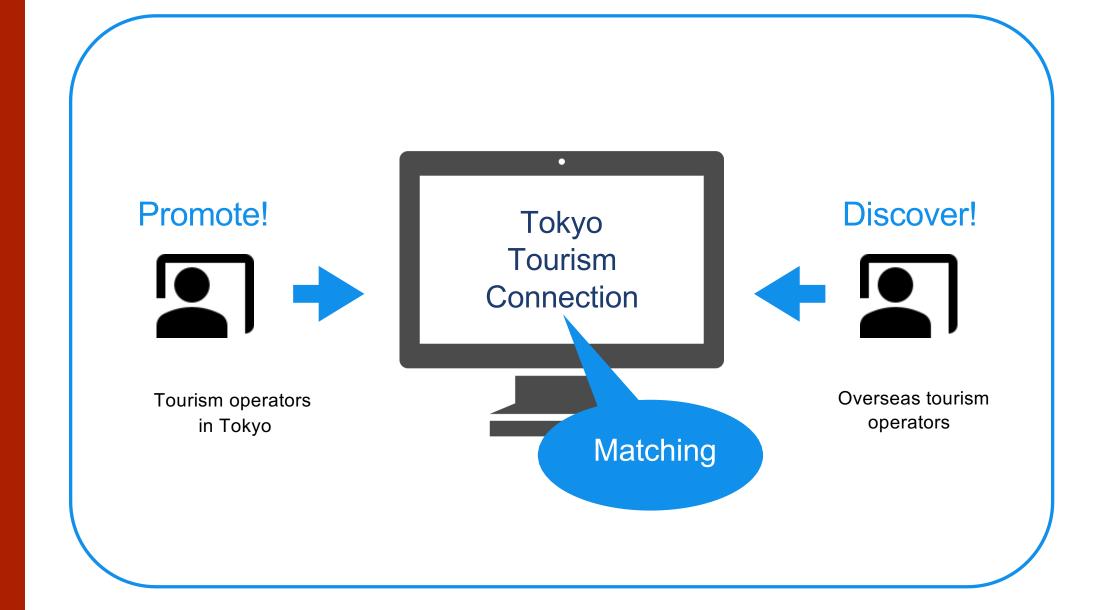

## **1.About Tokyo Tourism Connection**

Tokyo Tourism Connection (TTC) is the official B2B platform provided by the Tokyo Metropolitan Government and

Tokyo Convention & Visitors Bureau.

TTC provides diverse business matching opportunities for all users.

#### Take advantage of TTC

Online matching

TTC is the official B2B platform for matching tourism businesses in Tokyo with overseas tourism businesses.

Promote business highlights with engaging profiles

Create content-rich business profiles featuring travels products, services and sales materials for use in your marketing efforts and to promote your business.