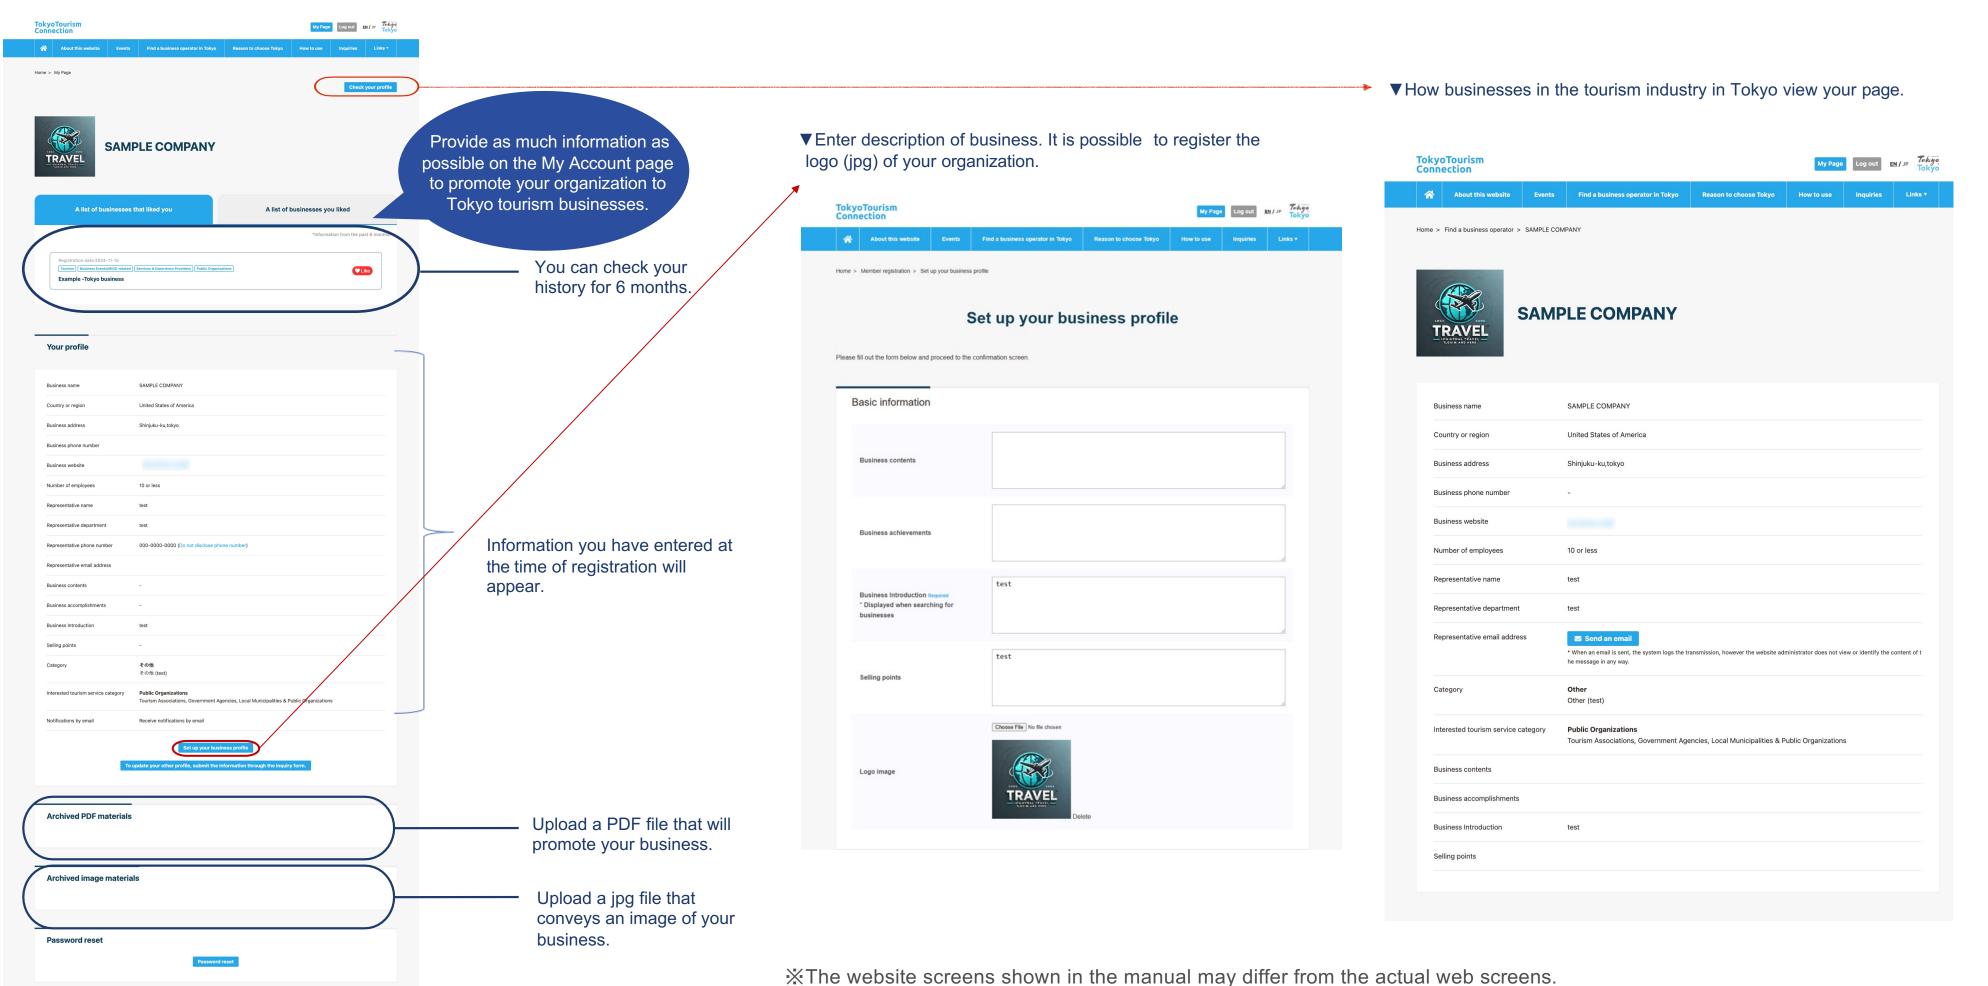

## 6. How to fill in My Page

Cancel membership

Once you are logged in, click the My Page link at the top of the page to view the My Page.

## 6. How to fill in My Page

Once you are logged in, click the My Page link at the top of the page to view the My Page.

Newly registered businesses and those who have recently updated their profiles will be featured in the "Featured Businesses" section.

In addition, it is recommended that you register your business logo to increase visibility.

▼The organization's profile page will open.

XThe website screens shown in the manual may differ from the actual web screens.