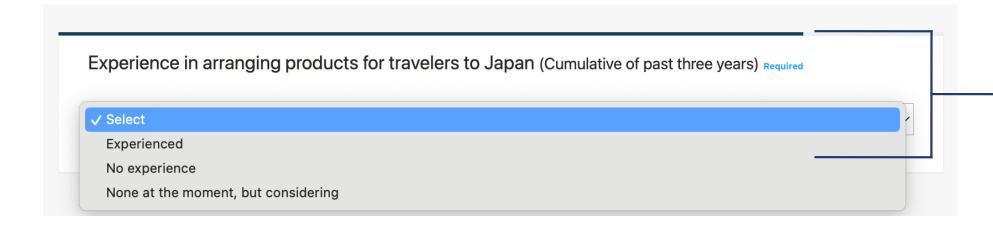

Please select the option that best describes your organisation's experience in arranging products for travelers to Japan.

Please select from the following three options.

- Experienced
- No experience
- None at the moment, but considering