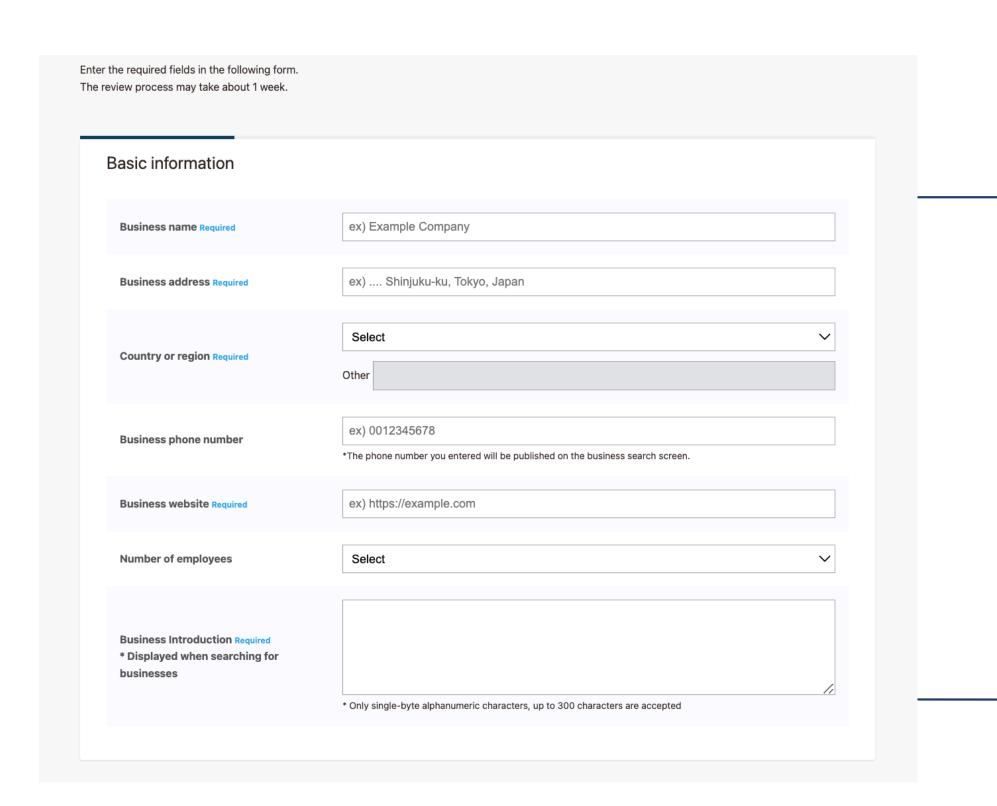

Enter necessary information in the member registration form.

Enter Basic information

Enter Representative information

Enter Log-in information

**Select Category** 

Experience in products for Japan

Interested tourism service category

Enter basic information including the name of your organization in English.

Enter Basic information

Enter Representative information

Enter Log-in information

Select Category

Experience in products for Japan