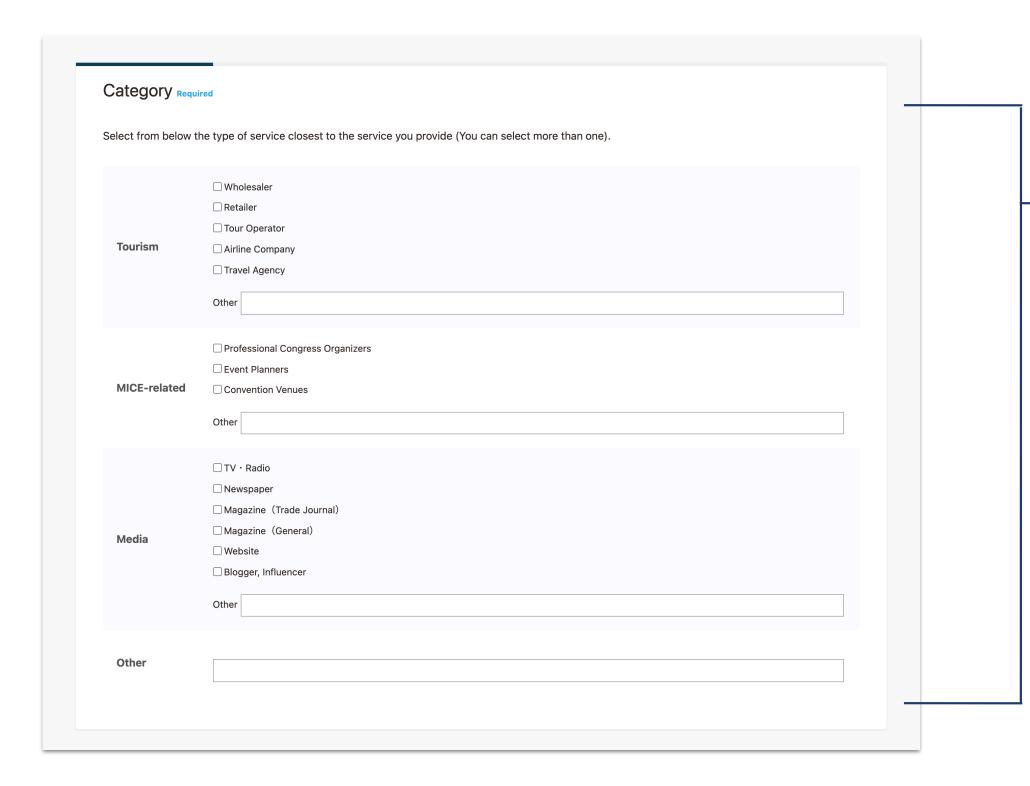

Enter Representative information

Enter Log-in information

Select Category

Experience in products for Japan

Interested tourism service category

The categories are divided into four genres: Tourism, MICE-related, Media and Other. Check the categories closest to the service your company provides.

You can select more than one category.

**Enter Basic information** 

Enter Representative information

Enter Log-in information

**Select Category** 

Experience in products for Japan

Interested tourism service category

**Enter Basic information** 

Enter Representative information

Enter Log-in information

Select Category

Experience in products for Japan

Interested tourism service category

|                                 | ☐ Travel Agencies & Land Operators (including OTAs)                                     |
|---------------------------------|-----------------------------------------------------------------------------------------|
|                                 | ☐ Transportation (Airlines, Railways, Buses, Taxies, Hire cars, Sharing services, etc.) |
|                                 | ☐ Tourism & Leisure Facilities                                                          |
| <b>Fourism</b>                  | ☐ Hotels & Accommodations                                                               |
|                                 | ☐ Shops & Souvenirs                                                                     |
|                                 | ☐ Shrines & Temples/Cultural Facilities/Historic Monuments/Unique Venues                |
|                                 | ☐ Parks & Gardens                                                                       |
|                                 | ☐ Convention Venues & Halls                                                             |
|                                 | ☐ Professional Congress Organizers, Meeting Coordinators & Event Planners               |
| Business Events/MICE-related    | ☐ Security, Personnel & Staffing                                                        |
|                                 | ☐ Technical, Equipment, Audio, Lighting, Visual, Streaming, Setup & Construction        |
|                                 | ☐ Food & Drink                                                                          |
|                                 | ☐ Interpretation & Translation                                                          |
|                                 | ☐ Media, PR, Design & Advertisement                                                     |
| Services & Experience Providers | S IT Services                                                                           |
|                                 | ☐ Educational Institution                                                               |
|                                 | ☐ Entertainment & Experiences                                                           |
|                                 |                                                                                         |

Categories are divided into four genres. Check the corresponding categories.

Settings related to notification emails about our events or seminars.

Even if you select "Do not receive email notifications," we will still send you emails regarding your membership registration and changes to the "Terms of Use.