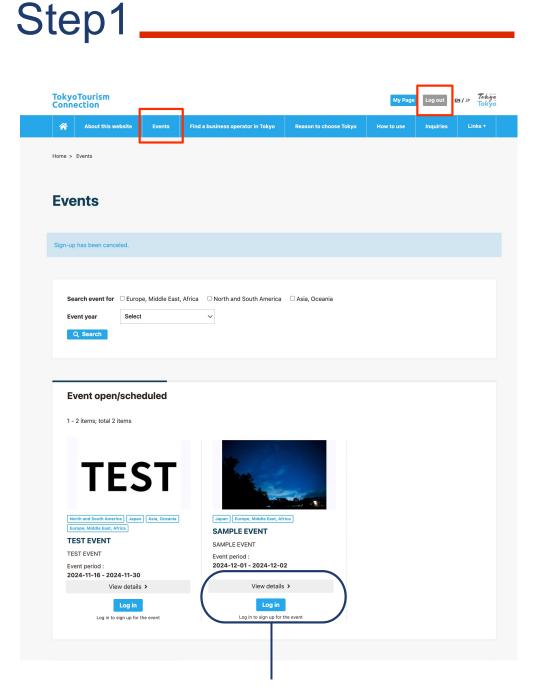

## 8. How to participate in events - Before the event

▼To register and view the event, you must be logged in

Click on "View details" to view a summary of the event. Clicking on "Signed up for the Event" will allow you to watch the event during the event period.

For upcoming events, the text "Cancel event sign-up" and a "Signed up" button will appear.