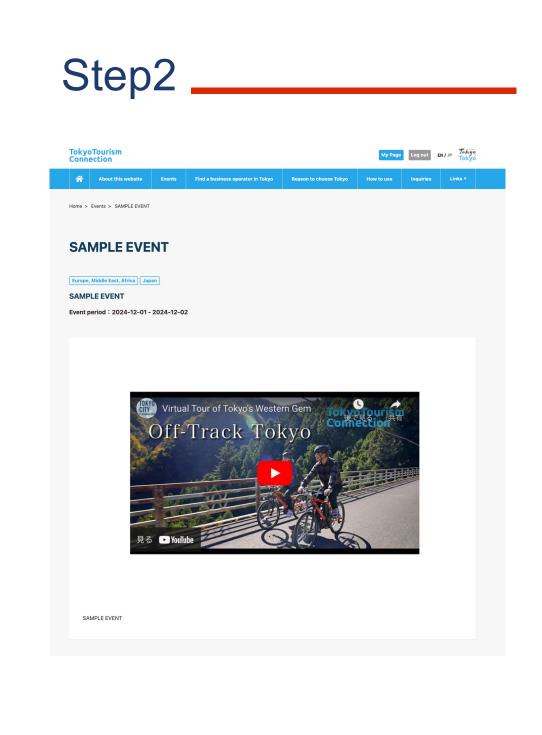

# 8. How to participate in events - Ongoing event

▼To register and view the event, you must be logged in

When you click "Participate in event" in an ongoing event, you will be taken to the event details page where you can view the video.