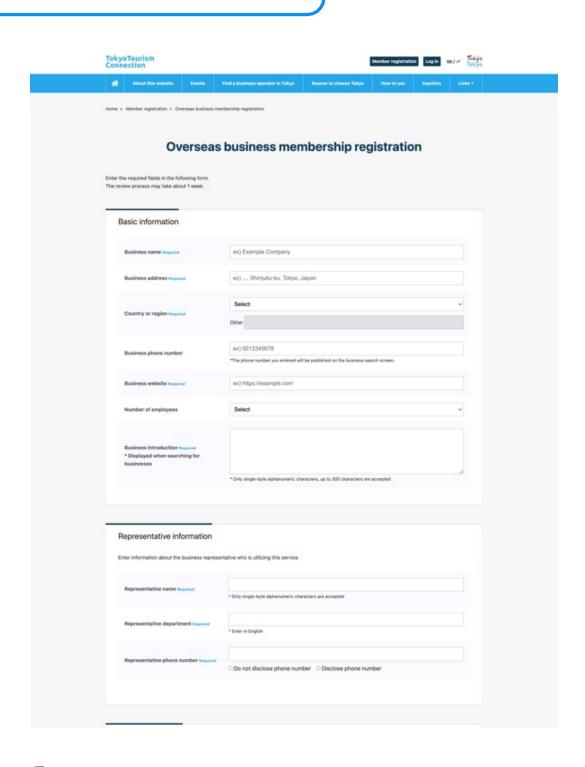

## 3. Member Registration guide

- 1 Visit the TTC website and click on the Member Registration button in the upper right corner to register your overseas tourism business.
- 2 On the member registration page, enter the required information, including the name of your organization.
- Seven sections need to be completed: 1) Basic information, 2) Representative information, 3) Log-in information, 4) Category, 5) Experience in products for Japan, 6) Interested tourism service category, 7) Notifications by email.
- Registration must be verified. Once the registration verification is complete, the My Account page will be created and you will have full access to the TTC service.
- You can register your company's business profile and selling points in the My Account page. By continuously enhancing the My Account page, it is possible to effectively appeal to businesses in the tourism industry in Tokyo.

## 3. Member Registration guide

Visit the TTC ▶ Complete the Member registration form ▶ Verification ▶ Approval

Click the Member registration button in the upper right corner.

Choose "Register as an overseas business.

Enter necessary information in the member registration form.

Enter Basic information

Enter Representative information

Enter Log-in information

**Select Category** 

Experience in products for Japan

Interested tourism service category

Enter basic information including the name of your organization in English.

Enter Basic information

Enter Representative information

Enter Log-in information

Select Category

Experience in products for Japan