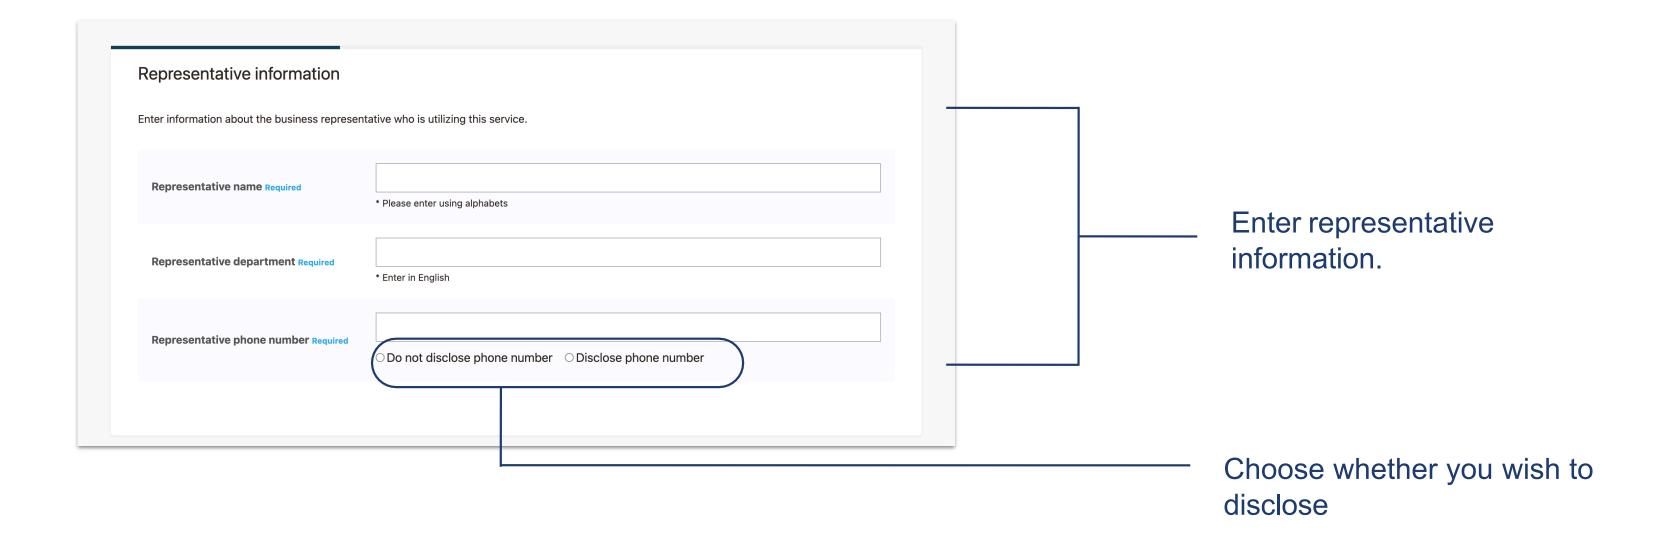

Enter necessary information in the member registration form.

Enter Basic information

Enter Representative information

Enter Log-in information

**Select Category** 

Experience in products for Japan

Interested tourism service category

Enter Representative information

Enter Log-in information

Select Category

Experience in products for Japan

Interested tourism service category

The categories are divided into four genres: Tourism, MICE-related, Media and Other. Check the categories closest to the service your company provides.