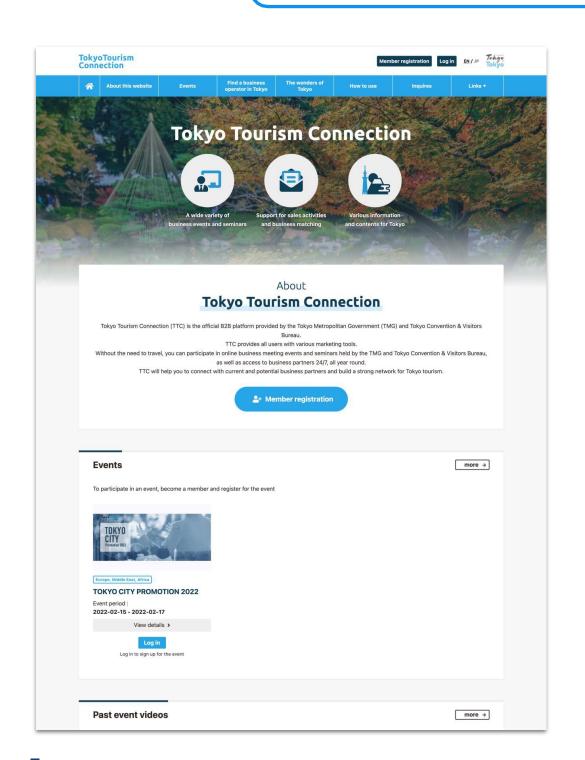

## **1.About Tokyo Tourism Connection**

Tokyo Tourism Connection (TTC) is the official B2B platform provided by the Tokyo Metropolitan Government and

Tokyo Convention & Visitors Bureau.

TTC provides diverse business matching opportunities for all users.

Without the need to travel, you can participate in online business meeting events and seminars, as well as access to business partners 24/7, all year round.

TTC will help you to connect with current and potential business partners and build a strong network for Tokyo tourism.