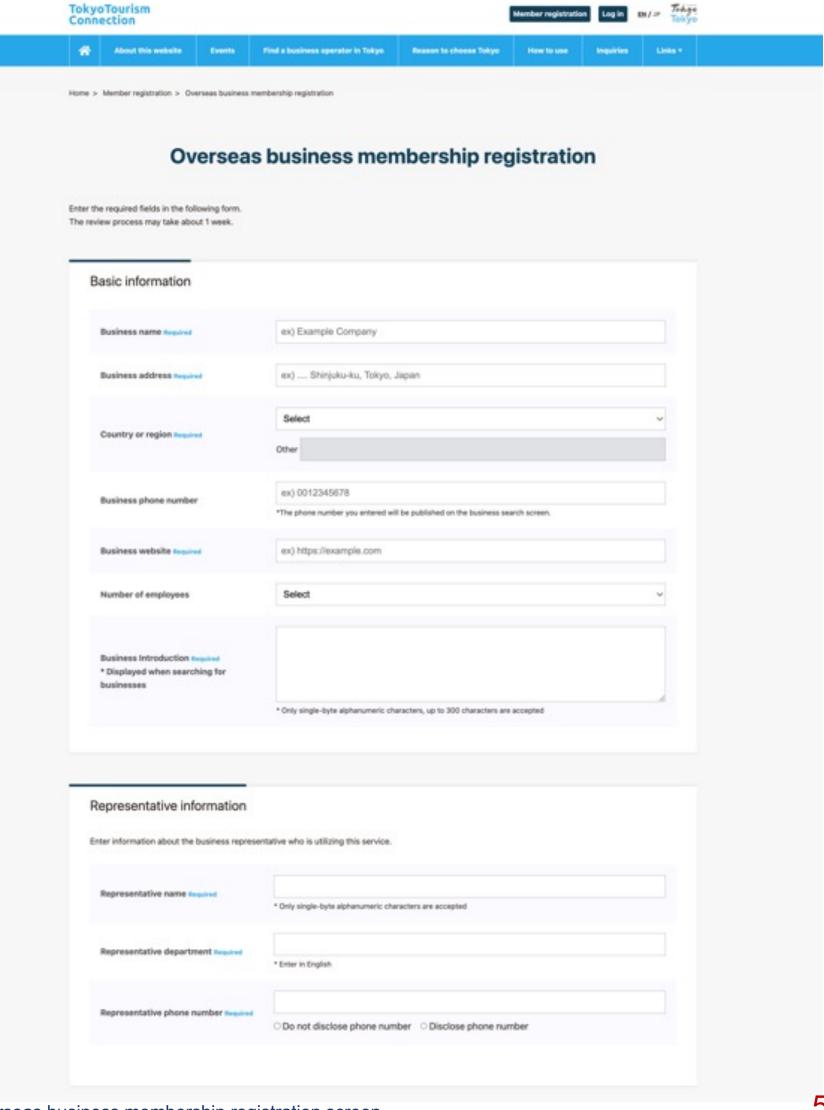

## 3. Member Registration guide

- 1 Visit the TTC website and click on the Member Registration button in the upper right corner to register your overseas tourism business.
- 2 On the member registration page, enter the required information, including the name of your organization.
- Seven sections need to be completed: 1) Basic information, 2) Representative information, 3) Log-in information, 4) Category, 5) Experience in products for Japan, 6) Interested tourism service category, 7) Notifications by email.
- Registration must be verified. Once the registration verification is complete, the My Account page will be created and you will have full access to the TTC service.
- You can register your company's business profile and selling points in the My Account page. By continuously enhancing the My Account page, it is possible to effectively appeal to businesses in the tourism industry in Tokyo.

## 3. Member Registration guide

Visit the TTC ▶ Complete the Member registration form ▶ Verification ▶ Approval

Click the Member registration button in the upper right corner.

Choose "Register as an overseas business.

Enter necessary information in the member registration form.

Enter Basic information

Enter Representative information

Enter Log-in information

**Select Category** 

Experience in products for Japan

Interested tourism service category

Enter basic information including the name of your organization in English.

Enter Basic information

Enter Representative information

Enter Log-in information

Select Category

Experience in products for Japan