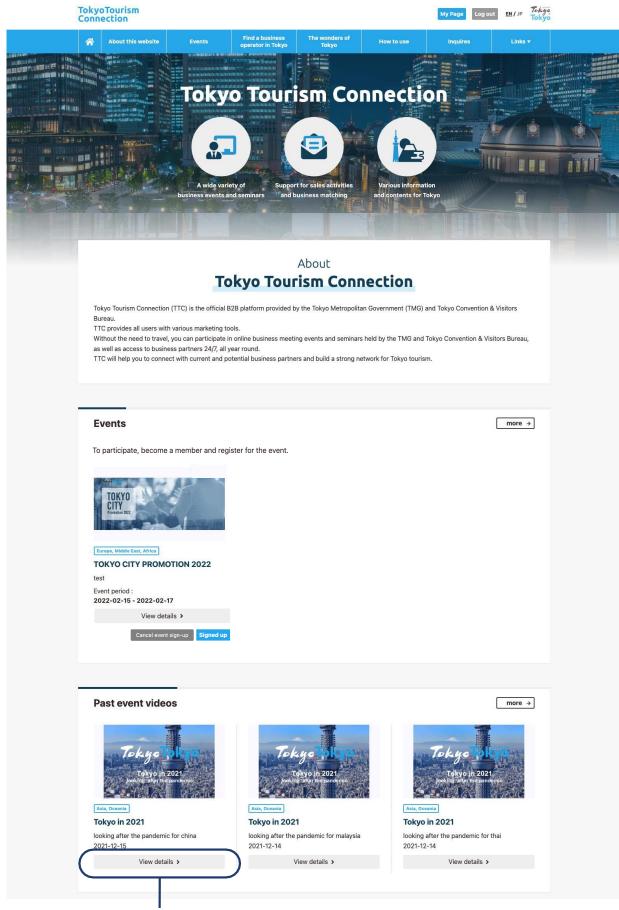

## 9. How to view past events

•Once you are logged in, select the event you want to view from the list of past events.

• You will be redirected to a page where you can watch archived videos.