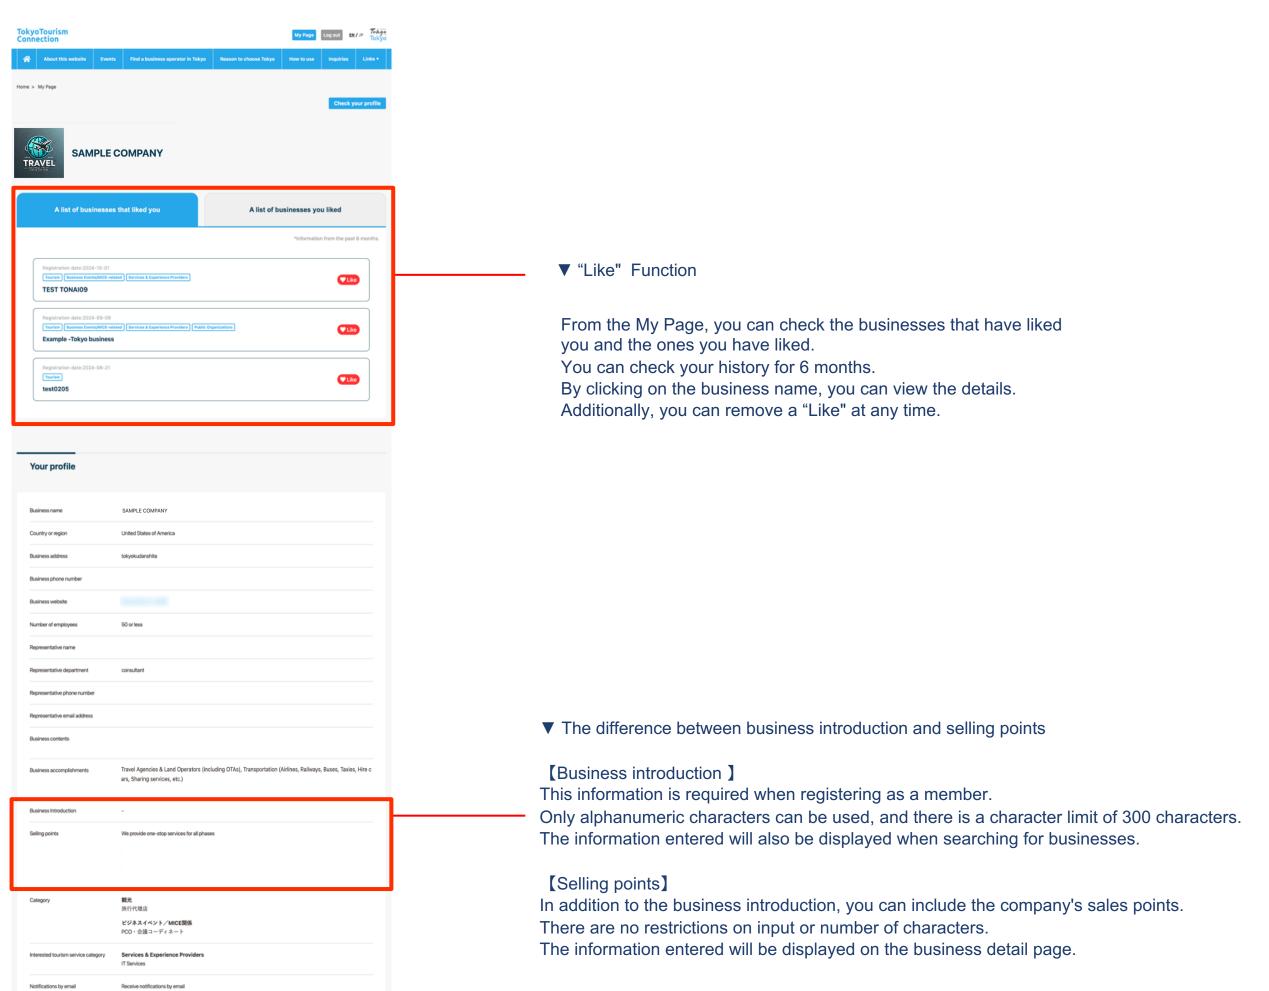

## 6. How to fill in My Page

Cancel membership

Once you are logged in, click the My Page link at the top of the page to view the My Page.

## 6. How to fill in My Page

Once you are logged in, click the My Page link at the top of the page to view the My Page.