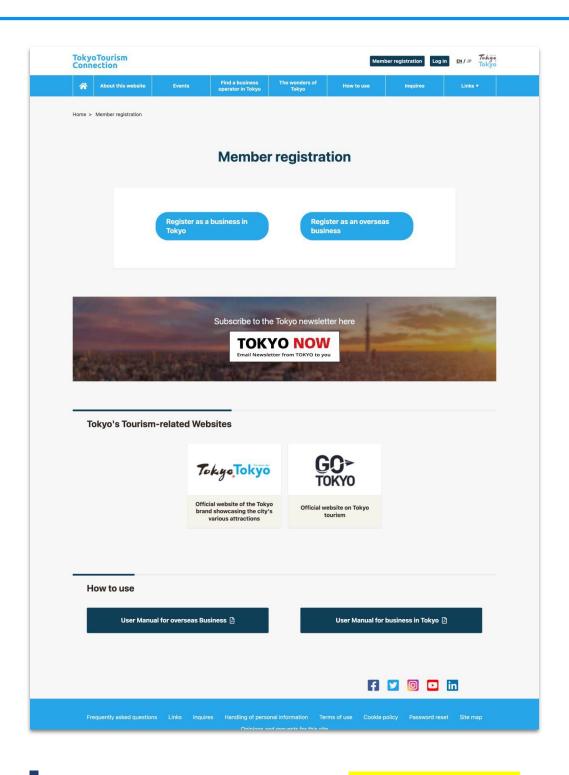

## 3. Member Registration guide

- 1 Visit the TTC website and click on the Member Registration button in the upper right corner to register your overseas tourism business.
- 2 On the member registration page, enter the required information, including the name of your organization.
- Seven sections need to be completed: 1) Basic information, 2) Representative information, 3) Log-in information, 4) Category, 5) Experience in products for Japan, 6) Interested tourism service category, 7) Notifications by email.
- Registration must be verified. Once the registration verification is complete, the My Account page will be created and you will have full access to the TTC service.
- You can register your company's business profile and selling points in the My Account page. By continuously enhancing the My Account page, it is possible to effectively appeal to businesses in the tourism industry in Tokyo.

## 3. Member Registration guide

Visit the TTC ▶ Complete the Member registration form ▶ Verification ▶ Approval

Click the Member registration button in the upper right corner.

Choose "Register as an overseas business.