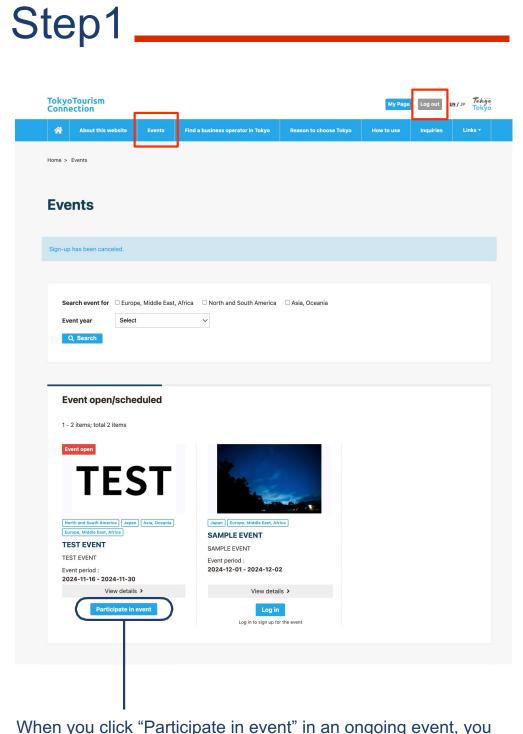

# 8. How to participate in events - Ongoing event

▼To register and view the event, you must be logged in

When you click "Participate in event" in an ongoing event, you will be taken to the event details page where you can view the video.