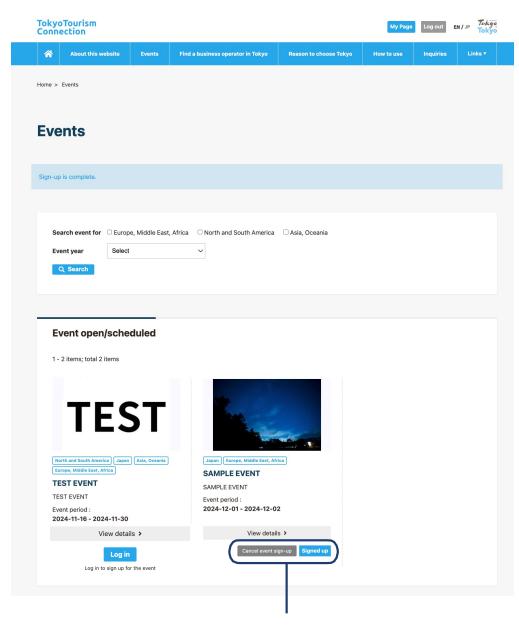

## 8. How to participate in events - Before the event

▼To register and view the event, you must be logged in

Click on "View details" to view a summary of the event. Clicking on "Signed up for the Event" will allow you to watch the event during the event period.

For upcoming events, the text "Cancel event sign-up" and a "Signed up" button will appear.