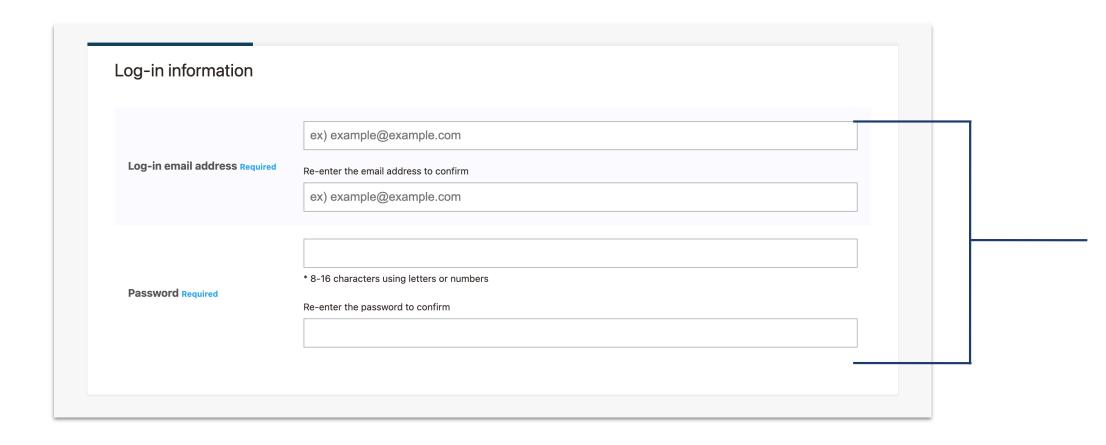

Enter your email address and a password.

A password must be 8 to 16 characters.

Use only half-width English alphabet and numbers.

Create a password that is difficult to guess.

**Enter Basic information** 